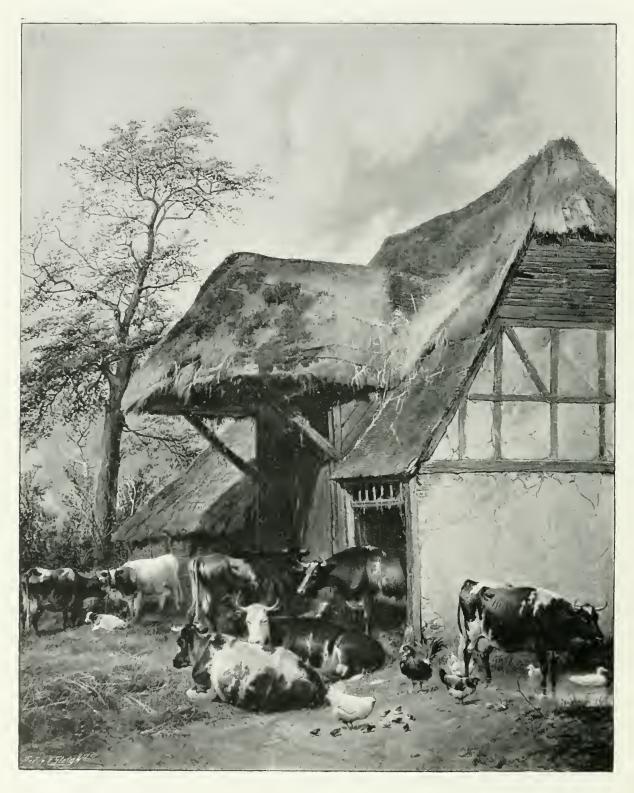

### ROYAL ACADEMY PICTURES, 1896.

PART II.

 $71 \times 61$ 

THE NEW CALF.

Life-size

L. ALMA-TADEMA, ESQ, R.A. (Diploma Work.)

E. Onslow Ford, R.A.

16×36